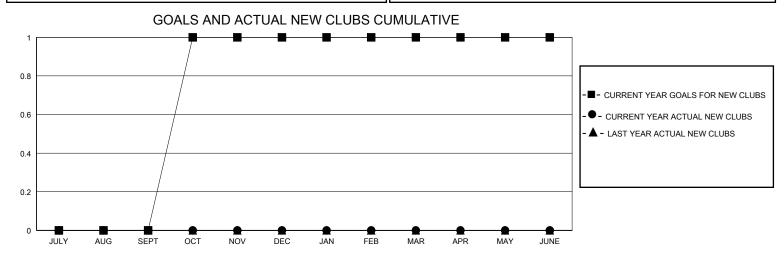

## District 19 N

GMT: LOCATION WASHINGTON GMT CA

|               | Club          | os          |               | Members RESULTS FOR 2024-2025 |                        |                         |                                                    |  |
|---------------|---------------|-------------|---------------|-------------------------------|------------------------|-------------------------|----------------------------------------------------|--|
|               | RESULTS FOR   | R 2024-2025 |               |                               |                        |                         |                                                    |  |
| QUARTER       | NEW CLUB GOAL | NEW CLUBS   | DROPPED CLUBS | QUARTER MEME                  | BER GROWTH NET<br>GOAL | MEMBER GROWTH<br>ACTUAL | DROPPED<br>MEMBERS ACTUAL<br>(including transfers) |  |
| JULY/AUG/SEPT | 0             | 0           | 1             | JULY/AUG/SEPT                 | 0                      | 74                      | 120                                                |  |
| OCT/NOV/DEC   | 1             | 0           | 0             | OCT/NOV/DEC                   | 1                      | 23                      | 12                                                 |  |
| JAN/FEB/MAR   | 0             | 0           | 0             | JAN/FEB/MAR                   | 0                      | 0                       | 0                                                  |  |
| APR/MAY/JUNE  | 0             | 0           | 0             | APR/MAY/JUNE                  | 0                      | 0                       | 0                                                  |  |