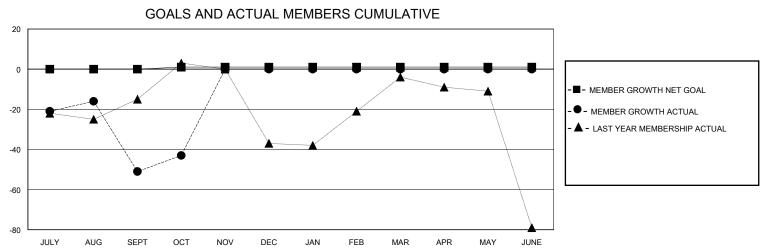

## District 19 N

GMT: LOCATION WASHINGTON GMT CA

|               | Club          | os          |               | Members RESULTS FOR 2024-2025 |                        |                         |                                                    |  |
|---------------|---------------|-------------|---------------|-------------------------------|------------------------|-------------------------|----------------------------------------------------|--|
|               | RESULTS FOR   | R 2024-2025 |               |                               |                        |                         |                                                    |  |
| QUARTER       | NEW CLUB GOAL | NEW CLUBS   | DROPPED CLUBS | QUARTER MEME                  | BER GROWTH NET<br>GOAL | MEMBER GROWTH<br>ACTUAL | DROPPED<br>MEMBERS ACTUAL<br>(including transfers) |  |
| JULY/AUG/SEPT | 0             | 0           | 1             | JULY/AUG/SEPT                 | 0                      | 74                      | 120                                                |  |
| OCT/NOV/DEC   | 1             | 0           | 0             | OCT/NOV/DEC                   | 1                      | 23                      | 12                                                 |  |
| JAN/FEB/MAR   | 0             | 0           | 0             | JAN/FEB/MAR                   | 0                      | 0                       | 0                                                  |  |
| APR/MAY/JUNE  | 0             | 0           | 0             | APR/MAY/JUNE                  | 0                      | 0                       | 0                                                  |  |